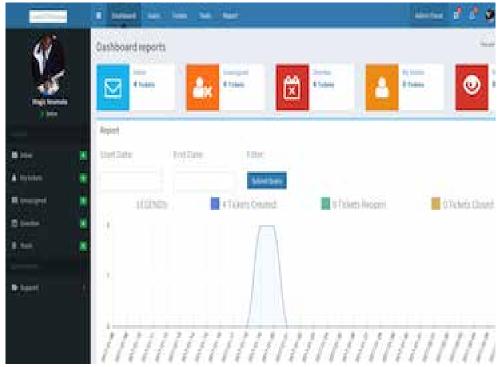

## Smartdesk

## Helpdesk System

A helpdesk system to assist the company's employees and clients.

Client: Sweet & Roomys

Type: Public Marketing

Media: Print

Published: 12 Januari 2017