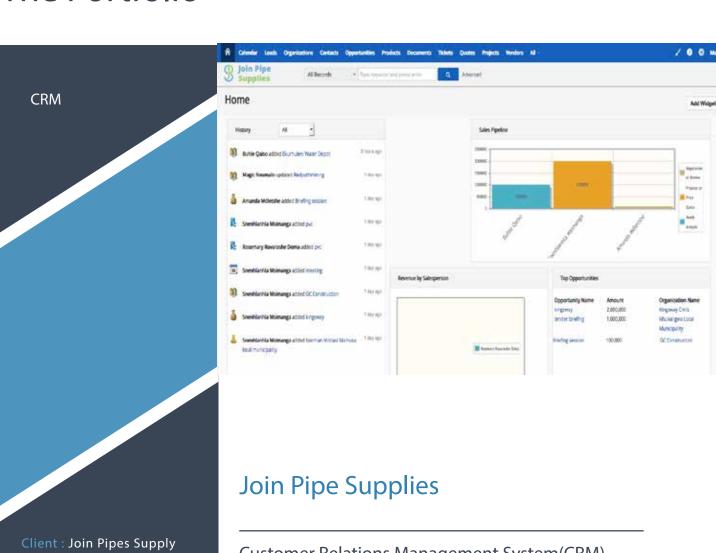

Customer Relations Management System(CRM)

A customer relation Management system for Join Pipe Supply